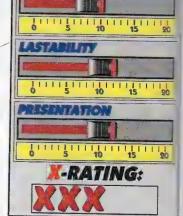

e monsters either need a number of accurate shots to kill or require you to render them unarmed.

The graphics are good but not superb, the main sprite is a big let-down and doesn't walk very well at all, but it serves its purpose!

The parallax scrolling is smooth and

the overall presentati Soundwise the game can only described as OK considering the sad effects aren't up to much, and the ton become annoying too quickly.

Despite this the game is act. easy to play and advance through

although you may find you interest moving onto core things after a while

When all is said done comes across something of disappointment Surely Mega Drive court handle a relative simple game as the with ease. As it is it can be recommended but

advise you to look elsewhere if you want an instant classic.







Now I don't believe you wanted to do that, did you?



You want to go round the side and shoot the meanie!



Toki prepares to take on the floating eyeball, no, my mistalte, it's actually a rather large spider! Oops!

### **ADVENTURE ISLAND III PLAYER'S GUIDE PART 1**



This game is superb, but no doubt some of you are having problems at some point. Don't panic, because Games-X now presents a world-to-world guide of Adventure Island III.



### WORLD 1.1



This level is so easy. Collect the axe and duck and shoot the snails. Make use of the skateboard for as long as possible, jumping the snails and remembering to grab the boomerang. Shoot up at the parachute goons

### WORLD 1.2



Collect the boomerangs to build your power-up. Shoot the jungle men by ducking their spears and fire up